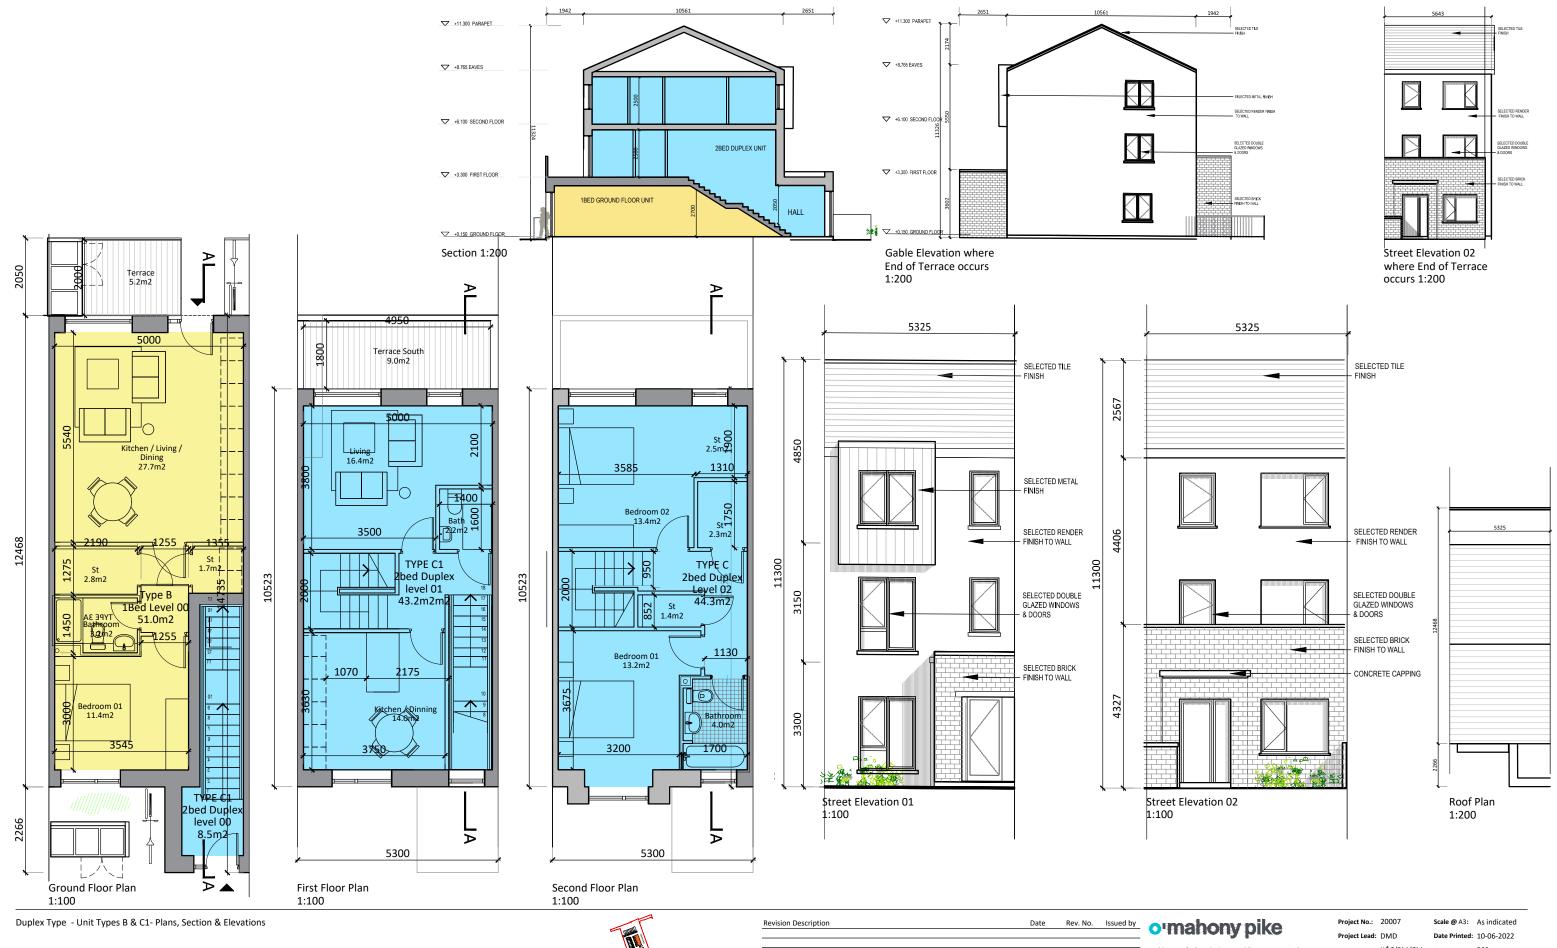

Ballyoulster SHD (Phase 1) Ballyoulster, Celbridge, Co. Kildare

Kieran Curtin, Receiver over certain assets of Maplewood Developments Unlimited Company (in liquidation and in receivership) ng Title: Duplex Type - Unit Types B & C1- Plans, Section & Eleva<u>t</u>i**svit**ability - Checked By - Date